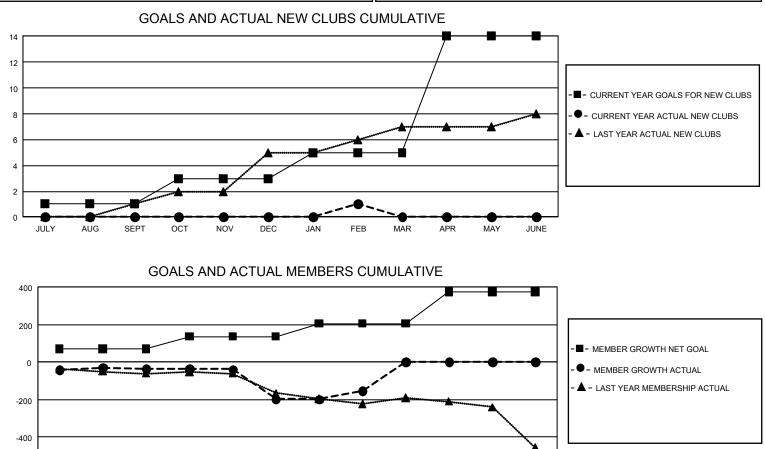

## GAT MONTHLY MEMBERSHIP PROGRESS REPORT

GMT Constitutional Area 1, Group H

REPORT DOES NOT INCLUDE CLUBS IN UNDISTRICTED AREAS.

| Clubs                 |               |           |               | Members               |                         |                         |                                                    |
|-----------------------|---------------|-----------|---------------|-----------------------|-------------------------|-------------------------|----------------------------------------------------|
| RESULTS FOR 2021-2022 |               |           |               | RESULTS FOR 2021-2022 |                         |                         |                                                    |
| QUARTER               | NEW CLUB GOAL | NEW CLUBS | DROPPED CLUBS | QUARTER               | MBER GROWTH NET<br>GOAL | MEMBER GROWTH<br>ACTUAL | DROPPED MEMBERS<br>ACTUAL (including<br>transfers) |
| JULY/AUG/SEPT         | 3             | 0         | 2             | JULY/AUG/SEPT         | 71                      | 244                     | 235                                                |
| OCT/NOV/DEC           | 6             | 0         | 3             | OCT/NOV/DEC           | 65                      | 222                     | 345                                                |
| JAN/FEB/MAR           | 6             | 1         | 2             | JAN/FEB/MAR           | 69                      | 180                     | 111                                                |
| APR/MAY/JUNE          | 27            | 0         | 0             | APR/MAY/JUNE          | 169                     | 0                       | 0                                                  |